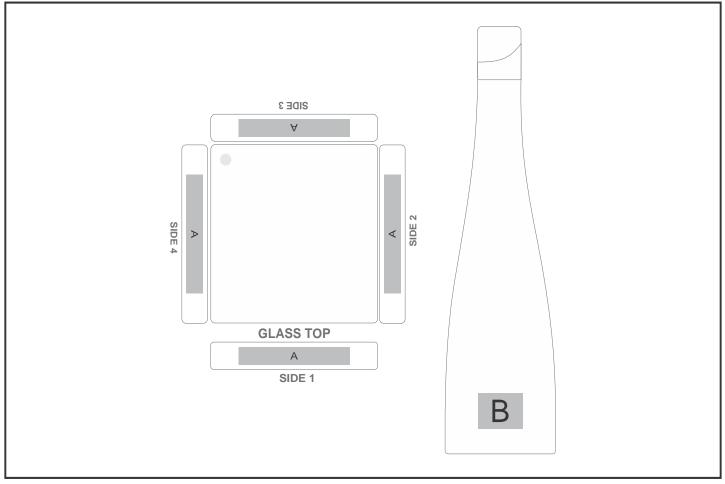

## Need to know:

- Includes 1-Position Laser Engraving on Bottle & Wine Assessory (setup fees apply)
- Laser colour : POS A-Tonal & POS B- Brown
- Due to tonal variations in the wood the laser engraving will vary from one item to the next and will likely vary in the same item

## **Branding Options:**

| Position | Branding Method (Branding Code) | No. of Colours | Dimension              |
|----------|---------------------------------|----------------|------------------------|
| А        | Laser Engraving (LC)            | N/A            | 100mm wide x 15mm high |
|          |                                 |                |                        |
| В        | Laser Engraving (LB)            | N/A            | 30mm wide x 40mm high  |